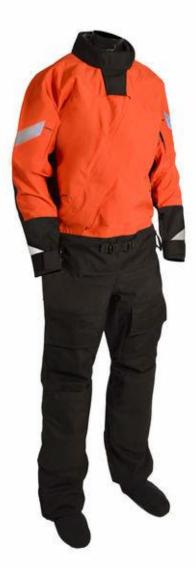

**Cold WX issue** 

**Dry Suit** 

**Layer I Undergarment (2 sets)** 

**Layer II Undergarment** 

**Cold WX Boots** 

Thermal Socks (2 pairs)

Balaclava

Watch Cap

#### **Cold WX PPE Issue**

Balaclava

**Neoprene Hood** 

**Thermal Socks X2** 

Watch Cap

**Cold WX Boots** 

**Dry Suit** 

| Patriot/Mustang Sentinel Series USCG Dry Suit Suggested Fit Range (Inches)                            |       |       |       |       |       |       |       |       |  |  |
|-------------------------------------------------------------------------------------------------------|-------|-------|-------|-------|-------|-------|-------|-------|--|--|
| Description                                                                                           | XSR   | SR    | MR    | L1R   | L2R   | XLR   | XXLR  | 3XLR  |  |  |
| Height                                                                                                | 60-63 | 64-67 | 68-71 | 69-72 | 71-74 | 73-76 | 75-78 | 75-78 |  |  |
| Chest                                                                                                 | 35-38 | 37-40 | 39-42 | 41-44 | 43-46 | 45-48 | 49-52 | 53-56 |  |  |
| Waist                                                                                                 | 29-32 | 31-34 | 34-37 | 35-38 | 37-40 | 41-44 | 46-49 | 51-54 |  |  |
| Hips                                                                                                  | 37-40 | 38-41 | 39-42 | 40-43 | 41-44 | 43-46 | 47-50 | 53-56 |  |  |
| Inseam                                                                                                | 28-30 | 30-32 | 32-34 | 33-35 | 34-36 | 34-36 | 34-36 | 34-36 |  |  |
| Torso Hoop                                                                                            | 59-62 | 62-65 | 65-68 | 67-70 | 69-72 | 71-74 | 76-79 | 78-81 |  |  |
| Sleeve                                                                                                | 29-31 | 31-33 | 33-35 | 34-36 | 35-37 | 36-38 | 37-39 | 38-40 |  |  |
| *Sizing (Regular length) is the same as the previous Mustang MSD63x & MSD64x USCG Dry Suit Contract * |       |       |       |       |       |       |       |       |  |  |