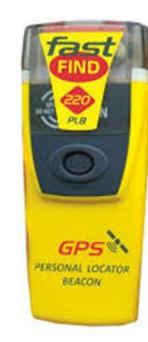

## Personal Locating Beacon (PLB)

- Fastfind 220 Personal Location Beacon has all benefits of 406MHz EPIRB, registered to an individual as opposed to a vessel. It is of particular benefit if you are moving from boat to boat or having to work on deck in adverse weather conditions.
- Operates on 406Mhz global satellite rescue system insuring emergency signal can be sent from anywhere in the world.
- Fastfind Plus version has dedicated built in GPS sending a highly accurate location position (typically +/- 50metres) within minutes of switching unit on, thereby enabling rescue authorities to greatly reduce search time.

- Transmit a 121.5MHz homing signal.
- Optional battery for colder climates, -40°C.