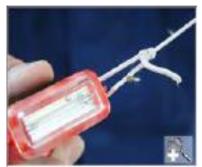

Bowline with an Overhand Knot

- Inspect vest pockets and casings for cuts, tears, seam separations, and loose stitching.
- Inspect slide fastener for proper operation and security.
- Inspect hardware for security of attachment, corrosion, damage, wear, and ease of operation.
- Inspect vest markings for legibility.
   Restore as required.