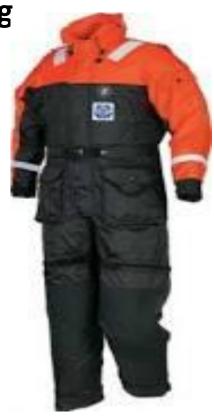

## **Anti-Exposure Coverall**

- Sealed seams for 100% integrity.
- Full range of motion. All day comfort in world's most demanding sea environments.
- USCG Approved Type III/V (Anti-Exposure Coverall).
- Adjustment Straps on ankles, thighs, and wrists.
- Insulated hood to keep wind and rain out.
- Inflatable head support.
- Adjustable waist belt.
- Leg zippers for easy on/off over work boots.
- Neoprene wrist closures for a comfortable, watertight fit.
- Generous pockets plus hand warmer pockets.
- Double layer of durable nylon fabric in seat and knees.
- 62 sq. in. of SOLAS grade reflective tape.

Sizes: XS-XXX