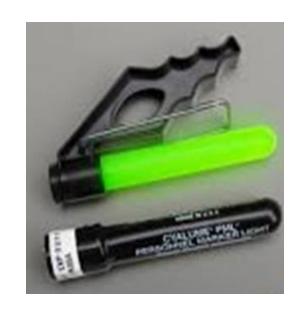

## **PML Chemical Light**

- Personnel Marker Light (PML) is safe chemical light approved by USCG & FAA for use on life preservers.
- Squeeze handle to activate & PML emits yellowgreen glow, lasts minimum 8 hours & is visible up to 1 mile on clear, dark nights.
- Superb emergency light source for life preservers as it is waterproof, windproof, nonflammable, easy to activate, and requires no batteries.
- Four year shelf life.