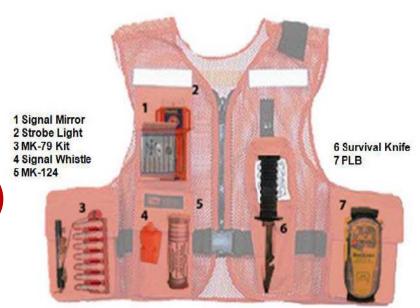

#### **Boat Crew Survival Vest**

- Lightweight ruggedly built nylon mesh vest provides stowage for survival equipment items.
- Contains 5 pockets & 2 main pockets (portion of load is transferred to shoulders) of heavy/bulky items, such as flares, signal mirrors, dye markers, etc.
- Front of vest has knife pocket, strobe light pocket and utility pocket measuring 3¾" x 5¾" x 1".
- Adjustors, zippers and snaps are high strength plastic for corrosion resistance.
- Vest can be adjusted to fit in a few seconds by simply pulling on adjustment straps.
- Retro reflective material is sewn to front and back of vest for high visibility both day and night.
   Vest size can be quickly identified by pull tab (Black for Regular and White for Large) on knife pocket.

#### **Survival Knife**

- Basic survival tool. High quality, compact, lightweight, snag and corrosion resistant knife manufactured by LSC.
- Knife has razor sharp, 4" mirror finish stainless steel blade with blunt tip.
- Upper edge of the blade is serrated and features a line cutter.
- Handle is constructed of sure-grip ABS plastic with a lanyard hole.
- Includes rubber belt sheath with integrated safety retainer.

## **Emergency Signal Mirror**

- Acrylic mirror (4.25" x 2.75") is virtually unbreakable, weighs 1.8 ounces.
- Designed to provide optimum sighting "spot" with holographic red dot.
- Features telescope quality reflective surface.
- Operates on same principle as glass military signal mirrors with grid/fireball targeting.
- Mirror includes USCG approved whistle.

## **LSC Sirius LED Strobe Light**

- Ideal for personal flotation devices and immersion suits. Waterproof state-of-the-art electronic and mechanical design.
- LED strobe is visible up to 2 miles. Operates over 8 hours on two AA-cell alkaline batteries.
- USCG,USCG SOLAS, and FAA approved.
- Omni directional 360° strobe.
- Size: 4" x 2.2" x 1", Weight: 4 oz.
- Waterproof, factory tested to 10m.

## Personal Locating Beacon (PLB)

- Fastfind 220 Personal Location Beacon has all benefits of 406MHz EPIRB, registered to an individual as opposed to a vessel. It is of particular benefit if you are moving from boat to boat or having to work on deck in adverse weather conditions.
- Operates on 406Mhz global satellite rescue system insuring emergency signal can be sent from anywhere in the world.
- Fastfind Plus version has dedicated built in GPS sending a highly accurate location position (typically +/- 50metres) within minutes of switching unit on, thereby enabling rescue authorities to greatly reduce search time.

- 1. Emergency Signaling Mirror
- 2. Strobe Light
- 3. Marine Smoke & Illumination Signal (Not Aux)
- 4. Signal Whistle
- 5. MK 124 (Not Aux)
- 6. Survival Knife
- 7. Personal Locator Beacon (PLB)

Serial Number Placement (Underside of pocket flap)