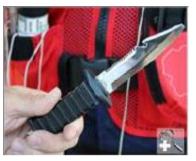

#### **Survival Knife**

- Basic survival tool. High quality, compact, lightweight, snag and corrosion resistant knife manufactured by LSC.
- Knife has razor sharp, 4" mirror finish stainless steel blade with blunt tip.
- Upper edge of the blade is serrated and features a line cutter.
- Handle is constructed of sure-grip ABS plastic with a lanyard hole.
- Includes rubber belt sheath with integrated safety retainer.

Inspect survival knife for the following:

- Check knife sharpness. Sharpen blade as required.
- Check knife surface for corrosion. Clean minor corrosion with fine steel wool or fine wire brush.
- Check lanyard security and reinstall knife in pocket.