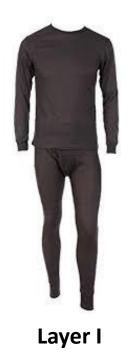

**Cold WX issue** 

**Dry Suit** 

**Layer I Undergarment (2 sets)** 

**Layer II Undergarment** 

**Cold WX Boots** 

Thermal Socks (2 pairs)

Balaclava

Watch Cap