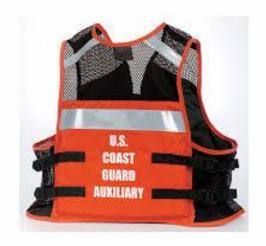

## **CG Auxiliary PFD**

- New comfort series utility vest designed with soft, lightweight mesh on upper half of vest for comfort & ventilation.
- USCG Approved Type III.
- Tough, nylon oxford outer shell material.
- Two 1" encircling body straps & zipper front for secure fit.
- Two pockets with hook and loop closure.
- Light, durable Crosstech® flotation foam.
- D-rings for attaching gear.
- SOLAS-grade reflective tape.