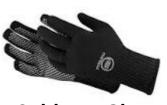

#### **Intermediate Gloves**

Excellent line handling glove with ¾ length fingers. Top grade leather with 2-way stretch nylon side walls along fingers and power-net mesh back panel. Sewn-in leather palm reinforcement.