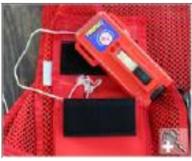

## **LSC Sirius LED Strobe Light**

- Ideal for personal flotation devices and immersion suits. Waterproof state-of-the-art electronic and mechanical design.
- LED strobe is visible up to 2 miles. Operates over 8 hours on two AA-cell alkaline batteries.
- USCG,USCG SOLAS, and FAA approved.
- Omni directional 360° strobe.
- Size: 4" x 2.2" x 1", Weight: 4 oz.
- Waterproof, factory tested to 10m.