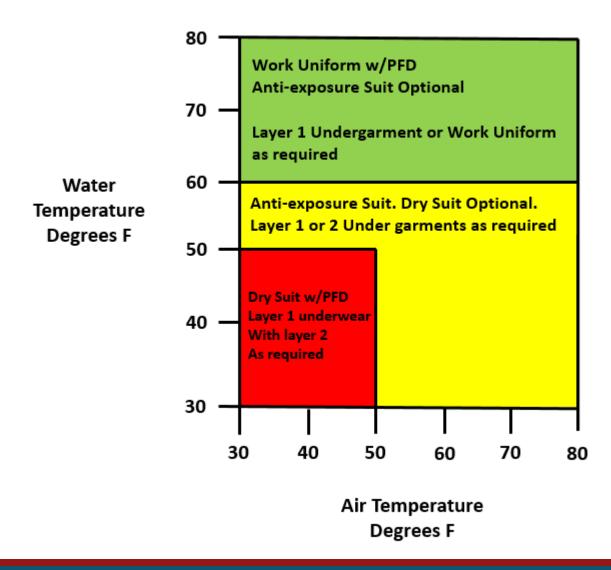

#### REQUIRED PPE TO BE ISSUED

**Basic Issue** 

Helmet/Goggles\*

**Intermediate Gloves** 

**R&S Gear Bag** 

**Anti-Exposure Coverall** 

Type III PFD

**Helicopter operations only\*** 

**Cold WX issue** 

**Dry Suit** 

**Layer I Undergarment (2 sets)** 

**Layer II Undergarment** 

**Cold WX Boots** 

Thermal Socks (2 pairs)

Balaclava

Watch Cap

Cold WX glove layers (3 glove system)

**Neoprene Hood** 

#### **Cold WX PPE Issue**

Balaclava

**Neoprene Hood** 

**Thermal Socks X2** 

Watch Cap

**Cold WX Boots** 

**Dry Suit** 