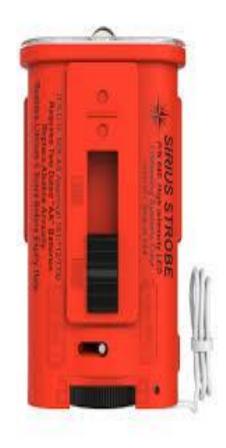

## **LSC Sirius LED Strobe Light**

- Ideal for personal flotation devices and immersion suits. Waterproof state-of-the-art electronic and mechanical design.
- LED strobe is visible up to 2 miles. Operates over 8 hours on two AA-cell alkaline batteries.
- USCG,USCG SOLAS, and FAA approved.
- Omni directional 360° strobe.
- Size: 4" x 2.2" x 1", Weight: 4 oz.
- Waterproof, factory tested to 10m.