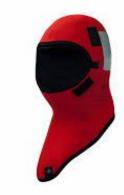

**Cold WX issue** 

**Dry Suit** 

**Layer I Undergarment (2 sets)** 

**Layer II Undergarment** 

**Cold WX Boots** 

Thermal Socks (2 pairs)

Balaclava

Watch Cap

Cold WX glove layers (3 glove system)

**Neoprene Hood** 