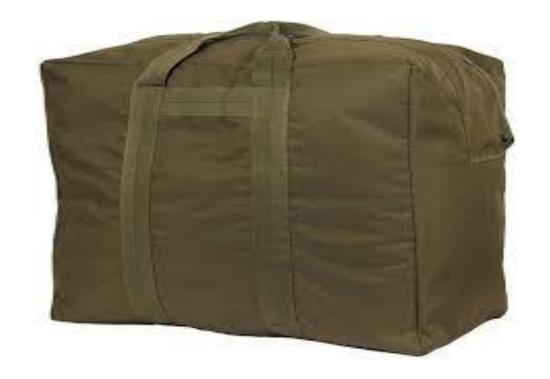

## **R&S Gear Bag**

- 1000D Nylon
- MIL-SPEC
- 2 Way Zipper
- Web Strap Handles
- DIMENSIONS: 22.00" x 20.00" x 12.00"