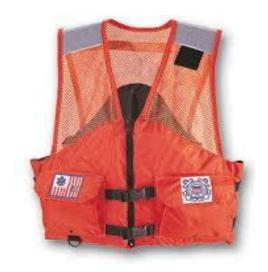

## **CG Auxiliary PFD**

- New comfort series utility vest designed with soft, lightweight mesh on upper half of vest for comfort & ventilation.
- USCG Approved Type III.
- Tough, nylon oxford outer shell material.
- Two 1" encircling body straps & zipper front for secure fit.
- Two pockets with hook and loop closure.
- Light, durable Crosstech® flotation foam.
- D-rings for attaching gear.
- SOLAS-grade reflective tape.

Sizes: S-XXX