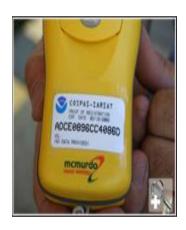

## Personal Locating Beacon (PLB)

- Fastfind 220 Personal Location Beacon has all benefits of 406MHz EPIRB, registered to an individual as opposed to a vessel. It is of particular benefit if you are moving from boat to boat or having to work on deck in adverse weather conditions.
- Operates on 406Mhz global satellite rescue system insuring emergency signal can be sent from anywhere in the world.
- Fastfind Plus version has dedicated built in GPS sending a highly accurate location position (typically +/- 50metres) within minutes of switching unit on, thereby enabling rescue authorities to greatly reduce search time.

- Transmit a 121.5MHz homing signal.
- Optional battery for colder climates, -40°C.