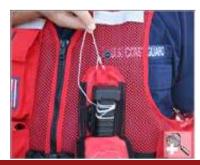

## **LSC Sirius LED Strobe Light**

- Ideal for personal flotation devices and immersion suits. Waterproof state-of-the-art electronic and mechanical design.
- LED strobe is visible up to 2 miles. Operates over 8 hours on two AA-cell alkaline batteries.
- USCG,USCG SOLAS, and FAA approved.
- Omni directional 360° strobe.
- Size: 4" x 2.2" x 1", Weight: 4 oz.
- Waterproof, factory tested to 10m.

- 1. Emergency Signaling Mirror
- 2. Strobe Light
- 3. Marine Smoke & Illumination Signal (Not Aux)
- 4. Signal Whistle
- 5. MK 124 (Not Aux)
- 6. Survival Knife
- 7. Personal Locator Beacon (PLB)

Serial Number Placement (Underside of pocket flap)