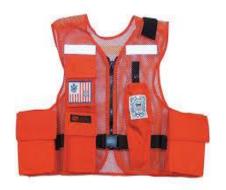

#### **Boat Crew Survival Vest**

- Lightweight ruggedly built nylon mesh vest provides stowage for survival equipment items.
- Contains 5 pockets & 2 main pockets (portion of load is transferred to shoulders) of heavy/bulky items, such as flares, signal mirrors, dye markers, etc.
- Front of vest has knife pocket, strobe light pocket and utility pocket measuring 3¾" x 5¾" x 1".
- Adjustors, zippers and snaps are high strength plastic for corrosion resistance.
- Vest can be adjusted to fit in a few seconds by simply pulling on adjustment straps.
- Retro reflective material is sewn to front and back of vest for high visibility both day and night.
   Vest size can be quickly identified by pull tab (Black for Regular and White for Large) on knife pocket.

Sizes: Regular (Chest 36" – 50") / Large (Chest 42" –56")

#### **Boat Crew Survival Vest**

- Drying is required after each use.
- Remove PLB & completely rinse & dry before re-stowing.
- Required maintenance shall be accomplished in accordance with Maintenance Procedure Card.
- Repair is limited to minor re-stitching of pockets to mesh and survival item replacement.

Bowline with an Overhand Knot

- Inspect vest pockets and casings for cuts, tears, seam separations, and loose stitching.
- Inspect slide fastener for proper operation and security.
- Inspect hardware for security of attachment, corrosion, damage, wear, and ease of operation.
- Inspect vest markings for legibility.
   Restore as required.

- Inspect vest pockets and casings for cuts, tears, seam separations, and loose stitching.
- Inspect slide fastener for proper operation and security.
- Inspect hardware for security of attachment, corrosion, damage, wear, and ease of operation.
- Inspect Retro for condition and security of attachment.
- Inspect vest markings for legibility. Restore as required.
- Ensure all inspections are documented in the Equipment Maintenance log.