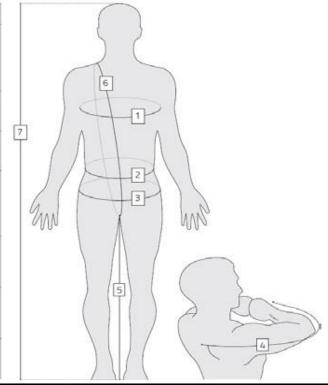

|   | DESCRIPTION | MEASUREMENT | PROCEDURE                                                                                                                                                                                                                       |
|---|-------------|-------------|---------------------------------------------------------------------------------------------------------------------------------------------------------------------------------------------------------------------------------|
| 1 | Chest       |             | Measure the horizontal circumference around the chest at maximum girth. For males, this is typically where the tape runs under the armpits at the scye. For females, this is at the bustline.                                   |
| 2 | Waist       |             | Measure the horizontal circumference around the waist (belt) line.                                                                                                                                                              |
| 3 | Hips        |             | Measure the horizontal circumference around the hips and buttock at maximum girth.                                                                                                                                              |
| 4 | Sleeve      |             | With your arms horizontal, bent at the elbows, and with your fists touching knuckle-to-knuckle out from the chest, measure the distance from the center of the back along the outside of the arm to the outer tip of the wrist. |
| 5 | Inseam      |             | Measure the vertical distance from the crotch to the floor.<br>Use a book pressed firmly up between the legs and measure<br>from the top of the book.                                                                           |
| 6 | Torso Hoop  |             | With your shoulders relaxed and the tape running over the center of one shoulder and between the legs, measure the vertical trunk circumference                                                                                 |
| 7 | Height      |             | Vertical standing height with good posture and no footwear.                                                                                                                                                                     |

| Patriot/Mustang Sentinel Series USCG Dry Suit Suggested Fit Range (Inches)                            |       |       |       |       |       |       |       |       |  |  |
|-------------------------------------------------------------------------------------------------------|-------|-------|-------|-------|-------|-------|-------|-------|--|--|
| Description                                                                                           | XSR   | SR    | MR    | L1R   | L2R   | XLR   | XXLR  | 3XLR  |  |  |
| Height                                                                                                | 60-63 | 64-67 | 68-71 | 69-72 | 71-74 | 73-76 | 75-78 | 75-78 |  |  |
| Chest                                                                                                 | 35-38 | 37-40 | 39-42 | 41-44 | 43-46 | 45-48 | 49-52 | 53-56 |  |  |
| Waist                                                                                                 | 29-32 | 31-34 | 34-37 | 35-38 | 37-40 | 41-44 | 46-49 | 51-54 |  |  |
| Hips                                                                                                  | 37-40 | 38-41 | 39-42 | 40-43 | 41-44 | 43-46 | 47-50 | 53-56 |  |  |
| Inseam                                                                                                | 28-30 | 30-32 | 32-34 | 33-35 | 34-36 | 34-36 | 34-36 | 34-36 |  |  |
| Torso Hoop                                                                                            | 59-62 | 62-65 | 65-68 | 67-70 | 69-72 | 71-74 | 76-79 | 78-81 |  |  |
| Sleeve                                                                                                | 29-31 | 31-33 | 33-35 | 34-36 | 35-37 | 36-38 | 37-39 | 38-40 |  |  |
| *Sizing (Regular length) is the same as the previous Mustang MSD63x & MSD64x USCG Dry Suit Contract * |       |       |       |       |       |       |       |       |  |  |