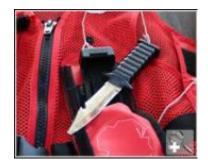

#### **Survival Knife**

- Basic survival tool. High quality, compact, lightweight, snag and corrosion resistant knife manufactured by LSC.
- Knife has razor sharp, 4" mirror finish stainless steel blade with blunt tip.
- Upper edge of the blade is serrated and features a line cutter.
- Handle is constructed of sure-grip ABS plastic with a lanyard hole.
- Includes rubber belt sheath with integrated safety retainer.

Inspect survival knife for the following:

- Check knife sharpness. Sharpen blade as required.
- Check knife surface for corrosion. Clean minor corrosion with fine steel wool or fine wire brush.
- Check lanyard security and reinstall knife in pocket.