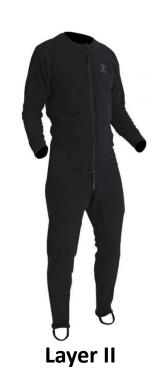

**Cold WX issue** 

**Dry Suit** 

**Layer I Undergarment (2 sets)** 

**Layer II Undergarment** 

**Cold WX Boots** 

Thermal Socks (2 pairs)

Balaclava

Watch Cap