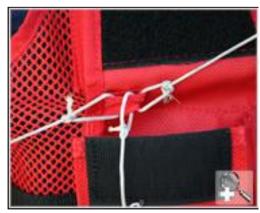

Bowline with an Overhand Knot

- Inspect vest pockets and casings for cuts, tears, seam separations, and loose stitching.
- Inspect slide fastener for proper operation and security.
- Inspect hardware for security of attachment, corrosion, damage, wear, and ease of operation.
- Inspect vest markings for legibility.
   Restore as required.