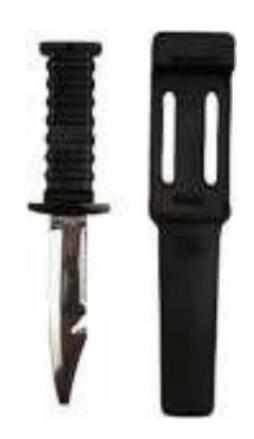

#### **Survival Knife**

- Basic survival tool. High quality, compact, lightweight, snag and corrosion resistant knife manufactured by LSC.
- Knife has razor sharp, 4" mirror finish stainless steel blade with blunt tip.
- Upper edge of the blade is serrated and features a line cutter.
- Handle is constructed of sure-grip ABS plastic with a lanyard hole.
- Includes rubber belt sheath with integrated safety retainer.

Inspect survival knife for the following:

- Check knife sharpness. Sharpen blade as required.
- Check knife surface for corrosion. Clean minor corrosion with fine steel wool or fine wire brush.
- Check lanyard security and reinstall knife in pocket.