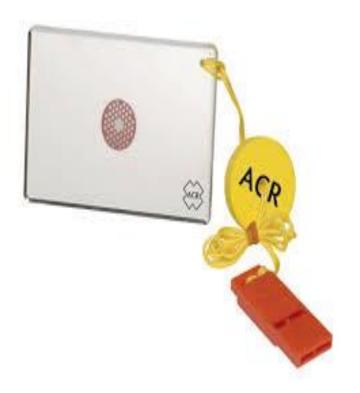

## **Emergency Signal Mirror**

- Acrylic mirror (4.25" x 2.75") is virtually unbreakable, weighs 1.8 ounces.
- Designed to provide optimum sighting "spot" with holographic red dot.
- Features telescope quality reflective surface.
- Operates on same principle as glass military signal mirrors with grid/fireball targeting.
- Mirror includes USCG approved whistle.

## **Inspect Mirror for following:**

- Inspect mirror for cracks and legible instructions. Replace as necessary.
- Check lanyard security and install in equipment pocket.