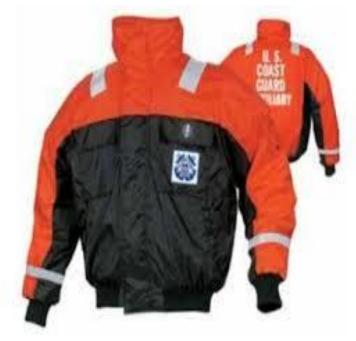

## Floatation Jacket (Float Coat)

- Original bomber style flotation jacket with extra comfort and mobility.
- Cut waist length for freedom of movement.
- Multiple pockets, full hook & loop closures.
- Waterproof nylon coated shell construction
- Rib knit waist band & wrist bands. .
- Four pockets, sleeve utility pocket, & inside chest pocket.
- USCG Approved Type III.
- SOLAS-grade reflective tape.

Sizes: XS-XXX