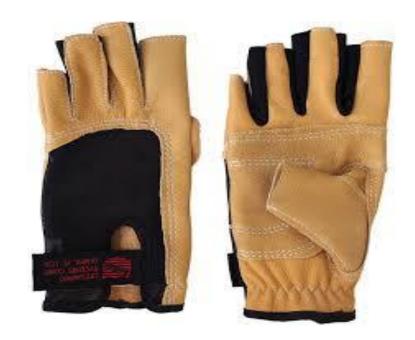

#### **Intermediate Gloves**

Excellent line handling glove with ¾ length fingers. Top grade leather with 2-way stretch nylon side walls along fingers and power-net mesh back panel. Sewn-in leather palm reinforcement.